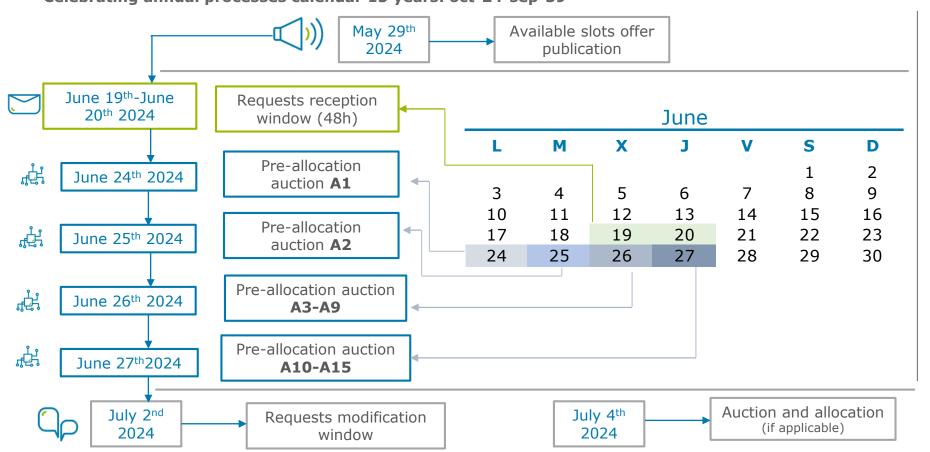

## Annual slots allocation calendar

Celebrating annual processes calendar 15 years: oct-24-sep-39

## Processes details

- o **Product 1 → A1** ( from oct 2024 to sept 2025)
- o **Product 2**  $\rightarrow$  **A2** (oct25 to sept26)
- o **Product 3**  $\rightarrow$  **A3** (oct26 to sept27)
- o **Product 4**  $\rightarrow$  **A4** (oct27 to sept28)
- o **Product 5**  $\rightarrow$  **A5** (oct28 to sept29)
- Product 6 → A6 (oct29 to sept30)
- o **Product 7 \rightarrow A7** (oct30 to sept31)
- Product 8 → A8 (oct31 to sept32)

- o **Product 9**  $\rightarrow$  **A9** (oct32 to sept33)
- o **Product 10 \rightarrow A10**(oct33 to sept34)
- o **Product 11 → A11** (oct34 to sept35)
- o **Product 12 → A12** (oct35 to sept36)
- o **Product 13 → A13** (oct36 to sept37)
- o Product 14 → A14 (oct37 to sept38)